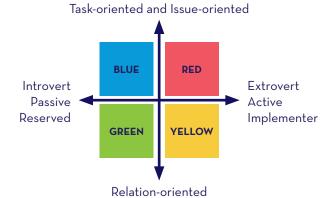

## Engage the Opposite

| RED                      | YELLOW             | GREEN                | BLUE                 |
|--------------------------|--------------------|----------------------|----------------------|
| Aggressive               | Talkative          | Patient              | Conscientious        |
| Ambitious                | Enthusiastic       | Relaxed              | Systematic           |
| Strong-willed            | Persuasive         | Self-controlled      | Distant              |
| Goal-oriented            | Creative           | Reliable             | Correct              |
| Pushing                  | Optimistic         | Composed             | Conventional         |
| Problem-solver           | Social             | Loyal                | Seems insecure       |
| Pioneer                  | Spontaneous        | Modest               | Objective            |
| Decisive                 | Expressive         | Understanding        | Structured           |
| Innovator                | Charming           | Lengthy              | Analytical           |
| Impatient                | Full of vitality   | Stable               | Perfectionist        |
| Controlling              | Self-centered      | Prudent              | Needs time           |
| Convincing               | Sensitive          | Discreet             | Reflecting           |
| Performance-<br>oriented | Needs<br>attention | Helpful              | Quality-<br>oriented |
| Initiator                | Encouraging        | Producer             | Scrutinizes          |
| Speed                    | Communicative      | Persistent           | Follows rules        |
| Timekeeper               | Flexible           | Reluctant            | Logical              |
| Intense                  | Open               | Thoughtful           | Questioning          |
| Opinionated              | Sociable           | Conceals<br>feelings | Meticulous           |
| Straightforward          | Imaginative        | Considerate          | Reflecting           |
| Independent              | Easygoing          | Kind                 | Reserved             |
| TOTAL                    | TOTAL              | TOTAL                | TOTAL                |