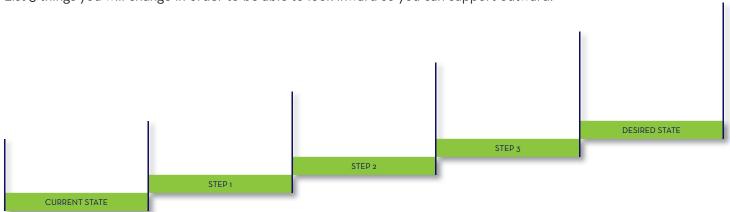

TOTAL SCORE \_\_\_\_\_ ÷ 11 = \_\_\_\_ GPA

List 3 things you will change in order to be able to look inward so you can support outward: